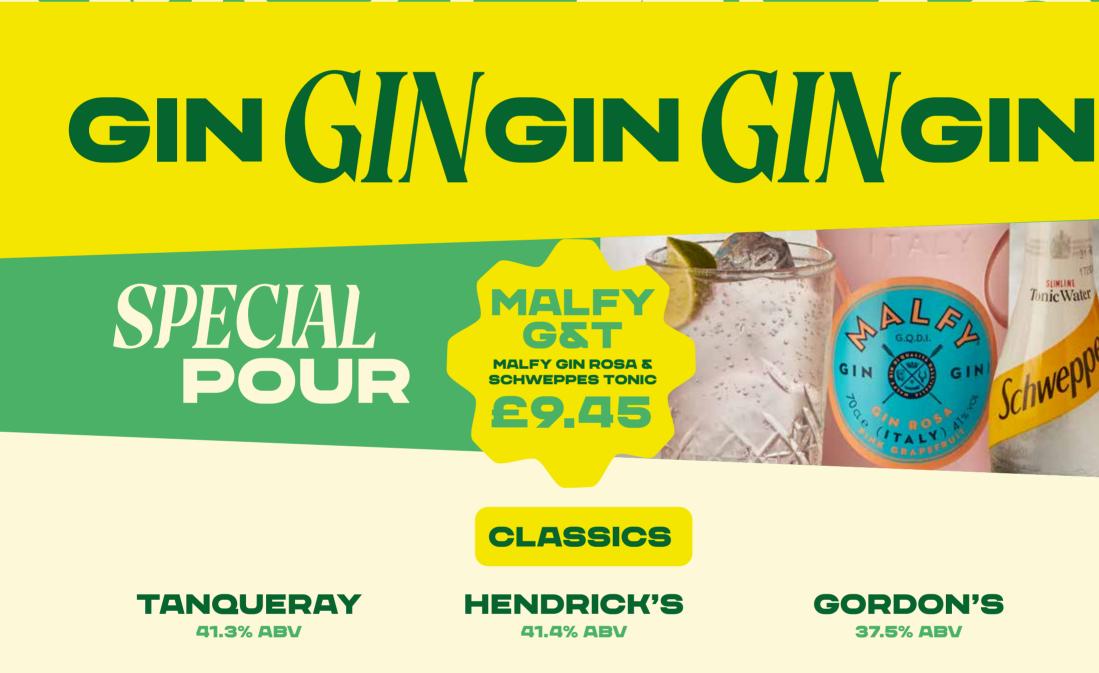

£9.45

Tonic Water

TANQUERAY TANQUERAY FLOR MALFY CON NO. TEN **DE SEVILLA ARANCIA** 47.3% ABV 41.3% ABV **41% ABV** 

**GORDON'S** 

PREMIUM PINK

37.5% ABV

SWEET & FRUITY

**SCHWEPPES TONIC OR MIXER** 